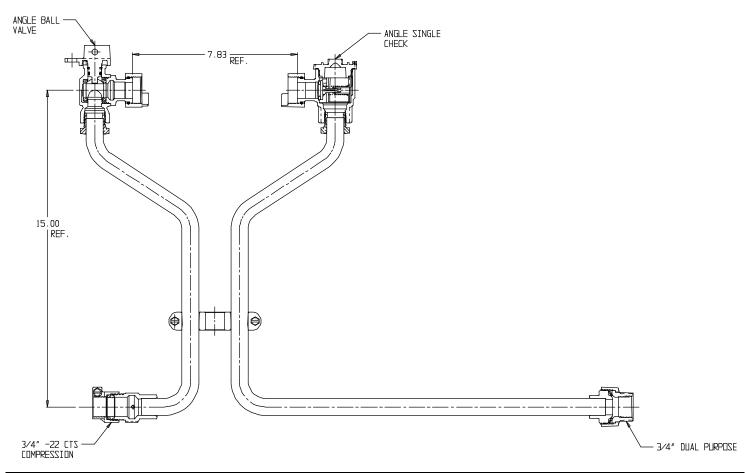

## NL Meter Setter - 760-215WC2D 33X15

-22 CTS Compression X Double Purpose

## SUBMITTAL INFORMATION

- Manufactured in compliance with ANSI/AWWA C800 (latest revision)
- Brass components in contact with potable water conform to ASTM B584, UNS C89833 (latest revision) and identified with "NL"
- Certified to NSF/ANSI 61 (reference height restrictions) and NSF/ANSI 372
- Brass components not in contact with potable water conform to ASTM B62 and ASTM B584, UNS C83600 -85-5-5-5 (latest revision)
- Copper tubing made in compliance with ASTM B75 or B88, UNS C12200 (latest revision)
- Lead free solder joints
- Designed to provide proper meter spacing for ease of installation
- Padlock wings standard on all valves
- Insert stiffeners required on all flexible plastic connections