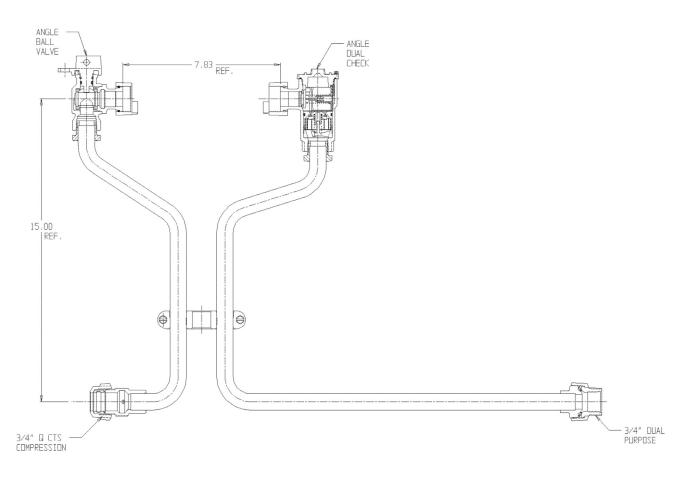

## NL Meter Setter - 760-215WDQD 33X15

## SUBMITTAL INFORMATION

- Manufactured in compliance with ANSI/AWWA C800 (latest revision)
- Brass components in contact with potable water conform to ASTM B584, UNS C89833 (latest revision) and identified with "NL"
- Certified to NSF/ANSI 61 (reference height restrictions) and NSF/ANSI 372
- Brass components not in contact with potable water conform to ASTM B62 and ASTM B584, UNS C83600 -85-5-5-5 (latest revision)
- Copper tubing made in compliance with ASTM B75 or B88, UNS C12200 (latest revision)
- Lead free solder joints
- Designed to provide proper meter spacing for ease of installation
- Padlock wings standard on all valves
- Insert stiffeners required on all flexible plastic connections