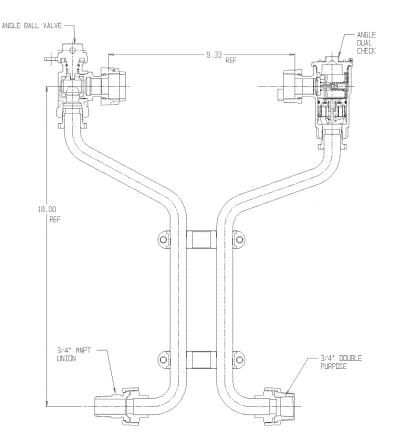

## NL Meter Setter – 760-318WDMD 33

#### MNPT Union X Double Purpose

#### SUBMITTAL INFORMATION

- Manufactured in compliance with ANSI/AWWA C800 (latest revision)
- Brass components in contact with potable water conform to ASTM B584, UNS C89833 (latest revision) and identified with "NL"
- Certified to NSF/ANSI 61 (reference height restrictions) and NSF/ANSI 372
- Brass components not in contact with potable water conform to ASTM B62 and ASTM B584, UNS C83600 -85-5-5-5 (latest revision)
- Copper tubing made in compliance with ASTM B75 or B88, UNS C12200 (latest revision)
- Lead free solder joints
- Designed to provide proper meter spacing for ease of installation
- Padlock wings standard on all valves