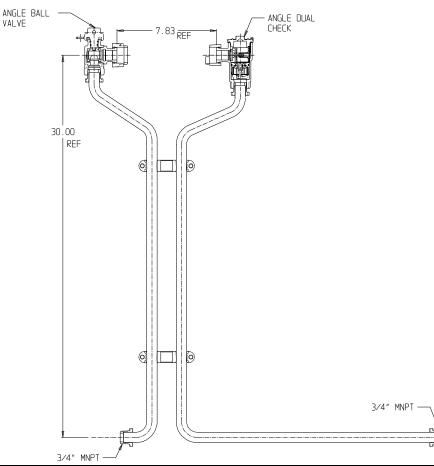

## NL Meter Setter - 760-230WDPP 33X18

MNPT X MNPT

## SUBMITTAL INFORMATION

- Manufactured in compliance with ANSI/AWWA C800 (latest revision)
- Brass components in contact with potable water conform to ASTM B584, UNS C89833 (latest revision) and identified with "NL"
- Certified to NSF/ANSI 61 (reference height restrictions) and NSF/ANSI 372
- Brass components not in contact with potable water conform to ASTM B62 and ASTM B584, UNS C83600 -85-5-5-5 (latest revision)
- Copper tubing made in compliance with ASTM B75 or B88, UNS C12200 (latest revision)
- Lead free solder joints
- Designed to provide proper meter spacing for ease of installation
- Padlock wings standard on all valves