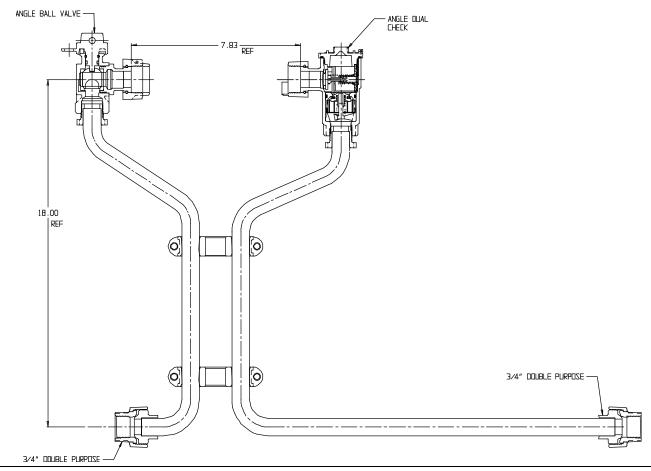

## NL Meter Setter - 760-218WDDD 33X18

Double Purpose X Double Purpose

## SUBMITTAL INFORMATION

- Manufactured in compliance with ANSI/AWWA C800 (latest revision)
- Brass components in contact with potable water conform to ASTM B584, UNS C89833 (latest revision) and identified with "NL"
- Certified to NSF/ANSI 61 (reference height restrictions) and NSF/ANSI 372
- Brass components not in contact with potable water conform to ASTM B62 and ASTM B584, UNS C83600 -85-5-5-5 (latest revision)
- Copper tubing made in compliance with ASTM B75 or B88, UNS C12200 (latest revision)
- Lead free solder joints
- Designed to provide proper meter spacing for ease of installation
- Padlock wings standard on all valves