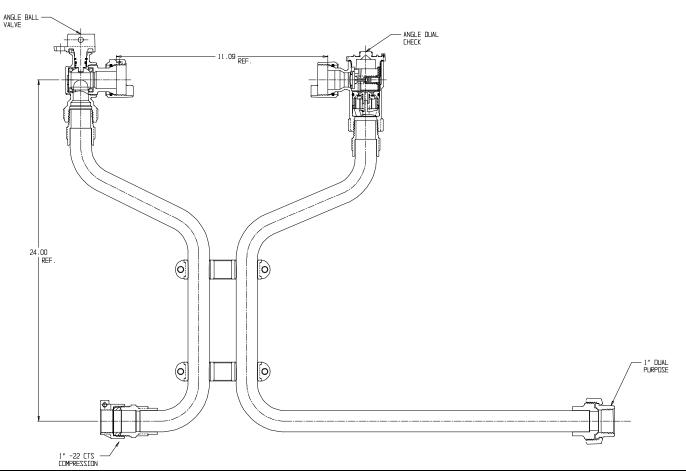

## NL Meter Setter - 760-424WD2D 44X15

EST. 1856 MCDonald

-22 CTS Compression x Dual Purpose

## SUBMITTAL INFORMATION

- Manufactured in compliance with ANSI/AWWA C800 (latest revision)
- Brass components in contact with potable water conform to ASTM B584, UNS C89833 (latest revision) and identified with "NL"
- Certified to NSF/ANSI 61 (reference height restrictions) and NSF/ANSI 372
- Brass components not in contact with potable water conform to ASTM B62 and ASTM B584, UNS C83600 -85-5-5-5 (latest revision)
- Copper tubing made in compliance with ASTM B75 or B88, UNS C12200 (latest revision)
- Lead free solder joints
- Designed to provide proper meter spacing for ease of installation
- Padlock wings standard on all valves
- Insert stiffeners required on all flexible plastic connections