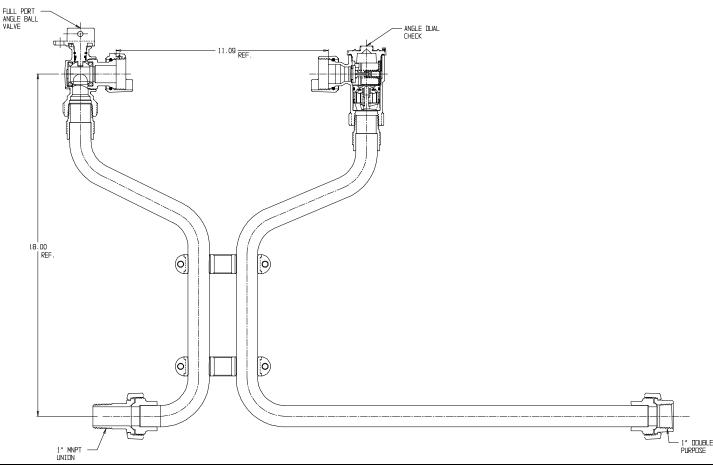

## NL Meter Setter – 760-418JDMD 44X18

MNPT Union x Dual Purpose

## SUBMITTAL INFORMATION

- Manufactured in compliance with ANSI/AWWA C800 (latest revision)
- Brass components in contact with potable water conform to ASTM B584, UNS C89833 (latest revision) and identified with "NL"
- Certified to NSF/ANSI 61 (reference height restrictions) and NSF/ANSI 372
- Brass components not in contact with potable water conform to ASTM B62 and ASTM B584, UNS C83600 -85-5-5-5 (latest revision)
- Copper tubing made in compliance with ASTM B75 or B88, UNS C12200 (latest revision)
- Lead free solder joints
- Designed to provide proper meter spacing for ease of installation
- Padlock wings standard on all valves