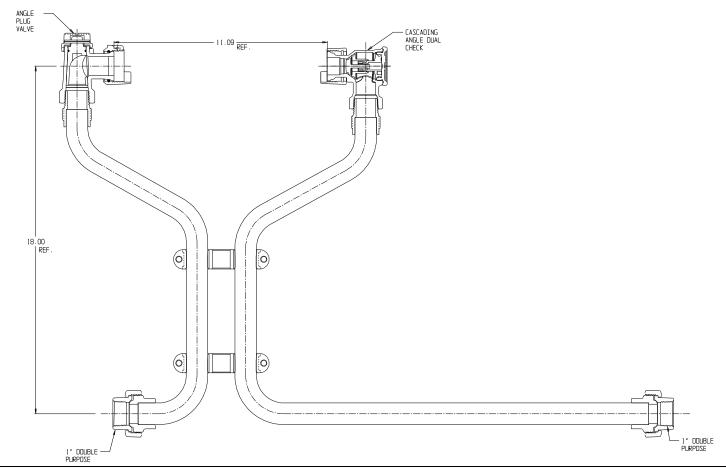

## NL Meter Setter - 760-418LDDD 44X15X992

MNPT Union x Dual Purpose

## SUBMITTAL INFORMATION

- Manufactured in compliance with ANSI/AWWA C800 (latest revision)
- Brass components in contact with potable water conform to ASTM B584, UNS C89833 (latest revision) and identified with "NL"
- Certified to NSF/ANSI 61 (reference height restrictions) and NSF/ANSI 372
- Brass components not in contact with potable water conform to ASTM B62 and ASTM B584, UNS C83600 -85-5-5-5 (latest revision)
- Copper tubing made in compliance with ASTM B75 or B88, UNS C12200 (latest revision)
- Lead free solder joints
- Designed to provide proper meter spacing for ease of installation
- Padlock wings standard on all valves