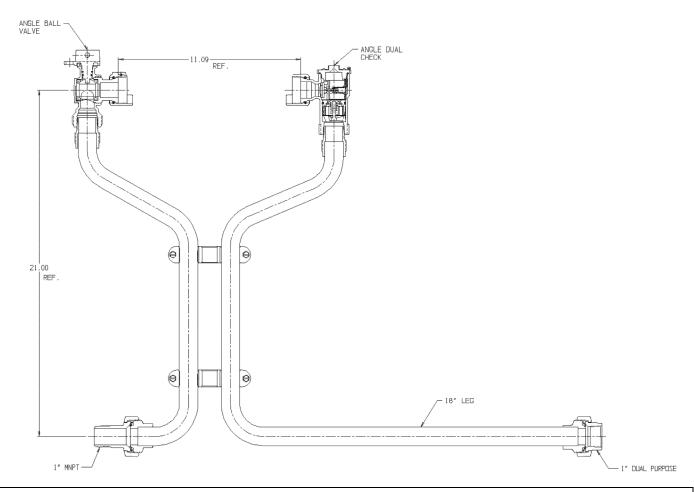

## NL Meter Setter - 760-421WDMD 44X18

MNPT Union x Dual Purpose

## SUBMITTAL INFORMATION

- Manufactured in compliance with ANSI/AWWA C800 (latest revision)
- Brass components in contact with potable water conform to ASTM B584, UNS C89833 (latest revision) and identified with "NL"
- Certified to NSF/ANSI 61 (reference height restrictions) and NSF/ANSI 372
- Brass components not in contact with potable water conform to ASTM B62 and ASTM B584, UNS C83600 -85-5-5-5 (latest revision)
- Copper tubing made in compliance with ASTM B75 or B88, UNS C12200 (latest revision)
- Lead free solder joints
- Designed to provide proper meter spacing for ease of installation
- Padlock wings standard on all valves
- Insert stiffeners required on all flexible plastic connections