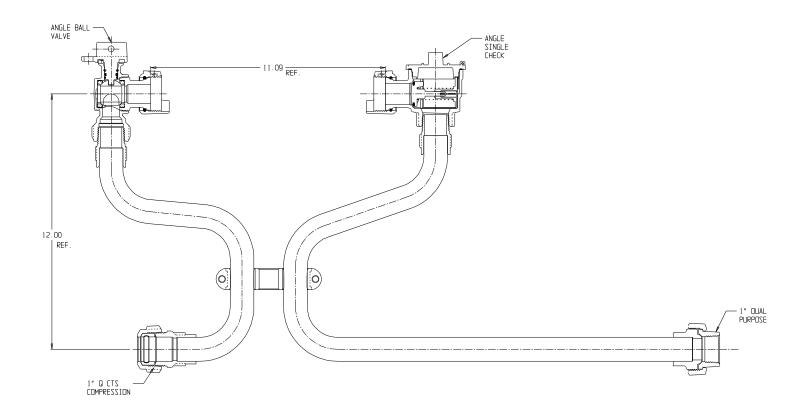

## SUBMITTAL DATA SHEET

NL Meter Setter - 760-412WCQD 44X15

## SUBMITTAL INFORMATION

- Manufactured in compliance with ANSI/AWWA C800 (latest revision)
- Brass components in contact with potable water conform to ASTM B584, UNS C89833 (latest revision) and identified with "NL"
- Certified to NSF/ANSI 61 (reference height restrictions) and NSF/ANSI 372
- Brass components not in contact with potable water conform to ASTM B62 and ASTM B584, UNS C83600 -85-5-5-5 (latest revision)
- Copper tubing made in compliance with ASTM B75 or B88, UNS C12200 (latest revision)
- Lead free solder joints
- Designed to provide proper meter spacing for ease of installation
- Padlock wings standard on all valves
- Insert stiffeners required on all flexible plastic connections