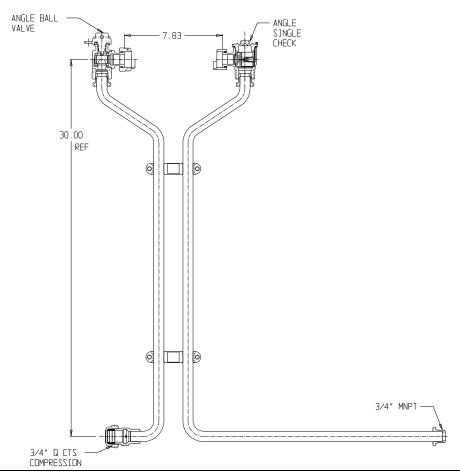

## SUBMITTAL DATA SHEET

NL Meter Setter - 760-230WCQP 33X18

Q CTS Compression X MNPT

## SUBMITTAL INFORMATION

- Manufactured in compliance with ANSI/AWWA C800 (latest revision)
- Brass components in contact with potable water conform to ASTM B584, UNS C89833 (latest revision) and identified with "NL"
- Certified to NSF/ANSI 61 (reference height restrictions) and NSF/ANSI 372
- Brass components not in contact with potable water conform to ASTM B62 and ASTM B584, UNS C83600 -85-5-5-5 (latest revision)
- Copper tubing made in compliance with ASTM B75 or B88, UNS C12200 (latest revision)
- Lead free solder joints
- Designed to provide proper meter spacing for ease of installation
- Padlock wings standard on all valves