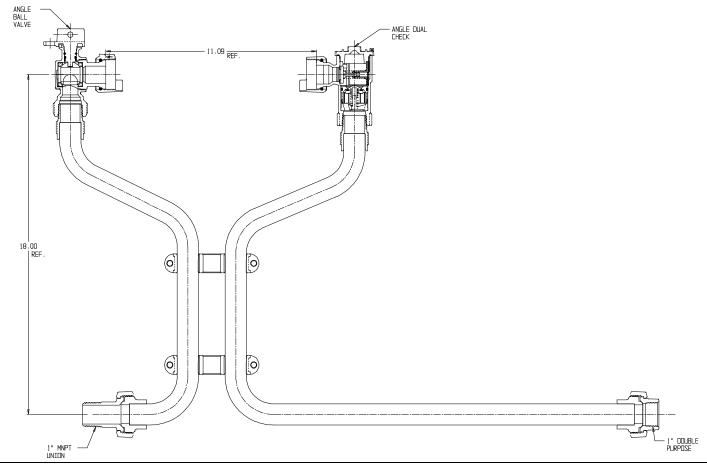

## NL Meter Setter - 760-418WDMD 44X18

MNPT Union x Dual Purpose

## SUBMITTAL INFORMATION

- Manufactured in compliance with ANSI/AWWA C800 (latest revision)
- Brass components in contact with potable water conform to ASTM B584, UNS C89833 (latest revision) and identified with "NL"
- Certified to NSF/ANSI 61 (reference height restrictions) and NSF/ANSI 372
- Brass components not in contact with potable water conform to ASTM B62 and ASTM B584, UNS C83600 -85-5-5-5 (latest revision)
- Copper tubing made in compliance with ASTM B75 or B88, UNS C12200 (latest revision)
- Lead free solder joints
- Designed to provide proper meter spacing for ease of installation
- Padlock wings standard on all valves