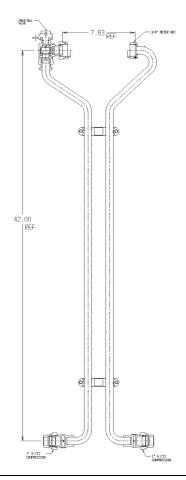

## SUBMITTAL DATA SHEET

NL Meter Setter - 760-242WXGG 33

G CTS Compression X G CTS Compression

## SUBMITTAL INFORMATION

- Manufactured in compliance with ANSI/AWWA C800 (latest revision)
- Brass components in contact with potable water conform to ASTM B584, UNS C89833 (latest revision) and identified with "NL"
- Certified to NSF/ANSI 61 (reference height restrictions) and NSF/ANSI 372
- Brass components not in contact with potable water conform to ASTM B62 and ASTM B584, UNS C83600 -85-5-5-5 (latest revision)
- Copper tubing made in compliance with ASTM B75 or B88, UNS C12200 (latest revision)
- Lead free solder joints
- Designed to provide proper meter spacing for ease of installation
- Padlock wings standard on all valves
- Insert stiffeners required for all flexible plastic connections