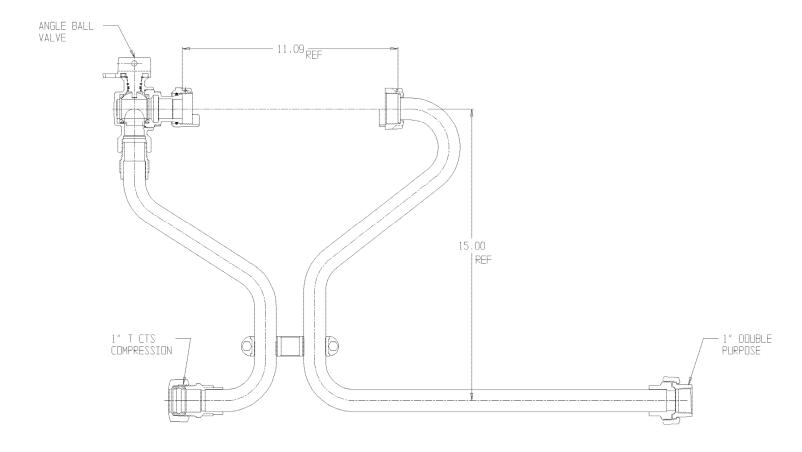

## NL Meter Setter - 760-415WXTD 44X15

T CTS Compression x Double Purpose

## **SUBMITTAL INFORMATION**

- Manufactured in compliance with ANSI/AWWA C800 (latest revision)
- Brass components in contact with potable water conform to ASTM B584, UNS C89833 (latest revision) and identified with "NL"
- Certified to NSF/ANSI 61 (reference height restrictions) and NSF/ANSI 372
- Brass components not in contact with potable water conform to ASTM B62 and ASTM B584, UNS C83600 -85-5-5-5 (latest revision)
- Copper tubing made in compliance with ASTM B75 or B88, UNS C12200 (latest revision)
- Lead free solder joints
- Designed to provide proper meter spacing for ease of installation
- Padlock wings standard on all valves
- Insert stiffeners required for all flexible plastic connections