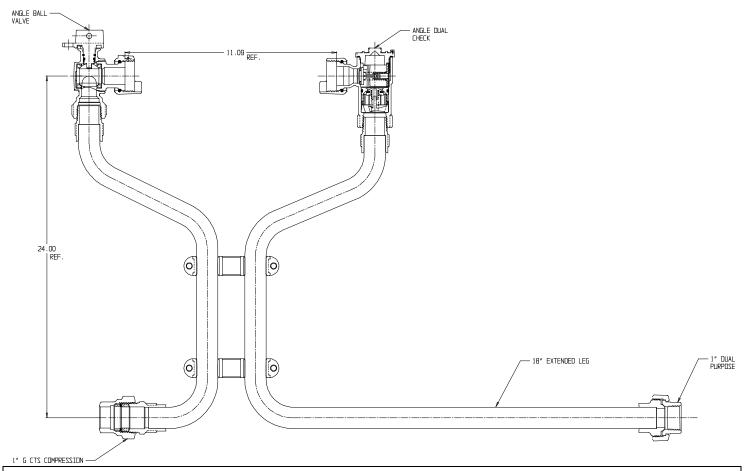

## SUBMITTAL DATA SHEET

NL Meter Setter - 760-424WDGD 44X18

## SUBMITTAL INFORMATION

- Manufactured in compliance with ANSI/AWWA C800 (latest revision)
- Brass components in contact with potable water conform to ASTM B584, UNS C89833 (latest revision) and identified with "NL"
- Certified to NSF/ANSI 61 (reference height restrictions) and NSF/ANSI 372
- Brass components not in contact with potable water conform to ASTM B62 and ASTM B584, UNS C83600 -85-5-5-5 (latest revision)
- Copper tubing made in compliance with ASTM B75 or B88, UNS C12200 (latest revision)
- Lead free solder joints
- Designed to provide proper meter spacing for ease of installation
- Padlock wings standard on all valves
- Insert stiffeners required on all flexible plastic connections