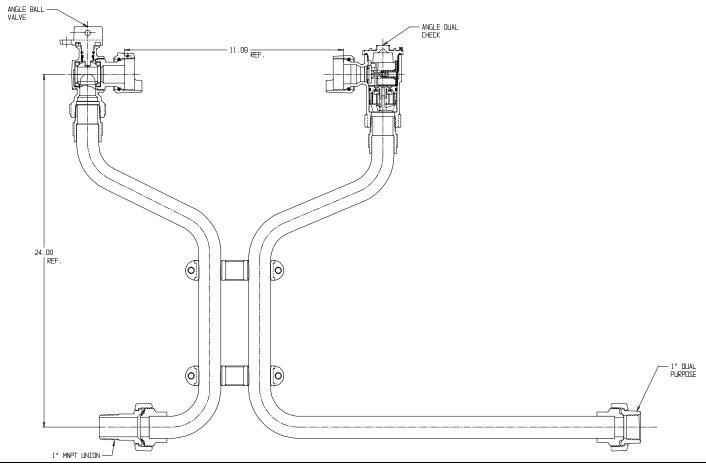

## NL Meter Setter - 760-424WDMD 44X18

MNPT Union x Dual Purpose

## SUBMITTAL INFORMATION

- Manufactured in compliance with ANSI/AWWA C800 (latest revision)
- Brass components in contact with potable water conform to ASTM B584, UNS C89833 (latest revision) and identified with "NL"
- Certified to NSF/ANSI 61 (reference height restrictions) and NSF/ANSI 372
- Brass components not in contact with potable water conform to ASTM B62 and ASTM B584, UNS C83600 -85-5-5-5 (latest revision)
- Copper tubing made in compliance with ASTM B75 or B88, UNS C12200 (latest revision)
- Lead free solder joints
- Designed to provide proper meter spacing for ease of installation
- Padlock wings standard on all valves
- Insert stiffeners required on all flexible plastic connections