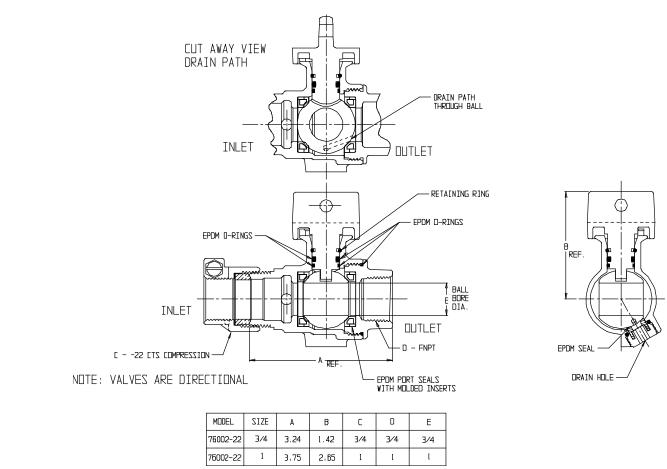

## NL Stop and Waste Ball Curb Stop – 76002-22

-22 CTS Compression x FNPT

## SUBMITTAL INFORMATION

- Manufactured in compliance with ANSI/AWWA C800 (latest revision)
- Brass components in contact with potable water conform to ASTM B584, UNS C89833 (latest revision) and identified with "NL"
- Certified to NSF/ANSI 61 and NSF/ANSI 372
- Brass components not in contact with potable water conform to ASTM B62 and ASTM B584, UNS C83600 -85-5-5-5 (latest revision)
- PTFE coated brass ball
- Rated for 150 PSIG water pressure with cast directional arrow
- Blow out proof EPDM port seals
- Joints sealed with EPDM o-rings and thread locker
- Insert stiffeners required on all flexible plastic connections