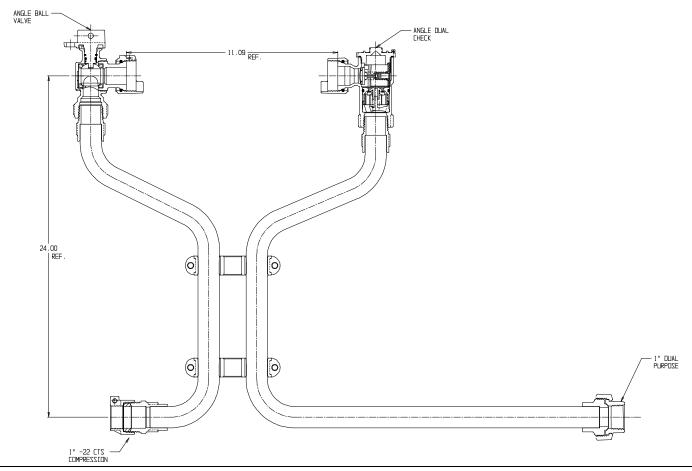

## NL Meter Setter - 760-424WD2D 44X18

-22 CTS Compression x Dual Purpose

## SUBMITTAL INFORMATION

- Manufactured in compliance with ANSI/AWWA C800 (latest revision)
- Brass components in contact with potable water conform to ASTM B584, UNS C89833 (latest revision) and identified with "NL"
- Certified to NSF/ANSI 61 (reference height restrictions) and NSF/ANSI 372
- Brass components not in contact with potable water conform to ASTM B62 and ASTM B584, UNS C83600 -85-5-5-5 (latest revision)
- Copper tubing made in compliance with ASTM B75 or B88, UNS C12200 (latest revision)
- Lead free solder joints
- Designed to provide proper meter spacing for ease of installation
- Padlock wings standard on all valves
- Insert stiffeners required on all flexible plastic connections