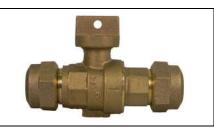

## NL Stop and Waste Ball Curb Stop – 76000Q

## SUBMITTAL INFORMATION

- Manufactured in compliance with ANSI/AWWA C800 (latest revision)
- Brass components in contact with potable water conform to ASTM B584, UNS C89833 (latest revision) and identified with "NL"
- Certified to NSF/ANSI 61 and NSF/ANSI 372
- Brass components not in contact with potable water conform to ASTM B62 and ASTM B584, UNS C83600 -85-5-5-5 (latest revision)
- PTFE coated brass ball
- Rated for 150 PSIG water pressure with cast directional arrow
- Blow out proof EPDM port seals
- Joints sealed with EPDM o-rings and thread locker
- Insert stiffeners required on all flexible plastic connections