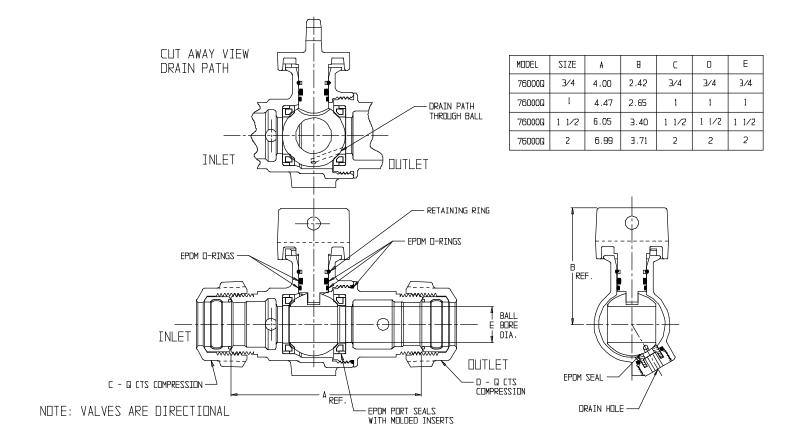

## NL Stop and Waste Ball Curb Stop – 76000Q

## SUBMITTAL INFORMATION

- Manufactured in compliance with ANSI/AWWA C800 (latest revision)
- Brass components in contact with potable water conform to ASTM B584, UNS C89833 (latest revision) and identified with "NL"
- Certified to NSF/ANSI 61 and NSF/ANSI 372
- Brass components not in contact with potable water conform to ASTM B62 and ASTM B584, UNS C83600 -85-5-5-5 (latest revision)
- PTFE coated brass ball
- Rated for 150 PSIG water pressure with cast directional arrow
- Blow out proof EPDM port seals
- Joints sealed with EPDM o-rings and thread locker
- Insert stiffeners required on all flexible plastic connections