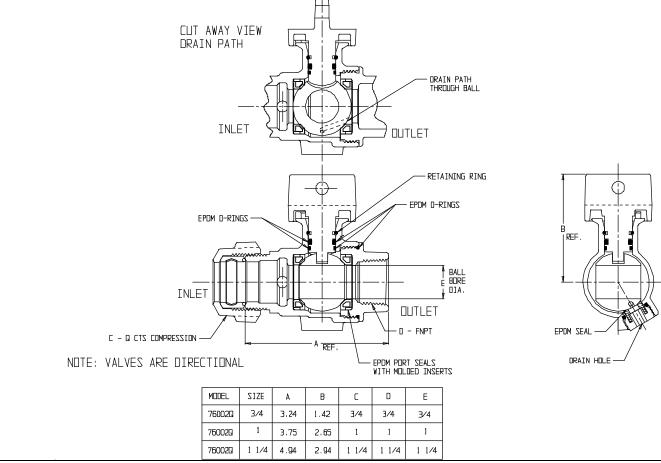

## NL Stop and Waste Ball Curb Stop – 76002Q

Q CTS Compression x FNPT

## SUBMITTAL INFORMATION

- Manufactured in compliance with ANSI/AWWA C800 (latest revision)
- Brass components in contact with potable water conform to ASTM B584, UNS C89833 (latest revision) and identified with "NL"
- Certified to NSF/ANSI 61 and NSF/ANSI 372
- Brass components not in contact with potable water conform to ASTM B62 and ASTM B584, UNS C83600 -85-5-5-5 (latest revision)
- PTFE coated brass ball
- Rated for 150 PSIG water pressure with cast directional arrow
- Blow out proof EPDM port seals
- Joints sealed with EPDM o-rings and thread locker
- Insert stiffeners required on all flexible plastic connections

## SUBMITTAL DATA SHEET

NL Stop and Waste Ball Curb Stop – 76002Q

Q CTS Compression x FNPT

A.Y. McDonald considers the information on this assembly drawing correct when published. Item and option availability, including specifications, are subject to change without notice.