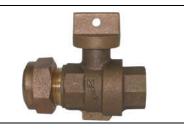

## NL Stop and Waste Ball Curb Stop – 76002Q

Q CTS Compression x FNPT

## SUBMITTAL DATA SHEET

NL Stop and Waste Ball Curb Stop – 76002Q

Q CTS Compression x FNPT

A.Y. McDonald considers the information on this assembly drawing correct when published. Item and option availability, including specifications, are subject to change without notice.