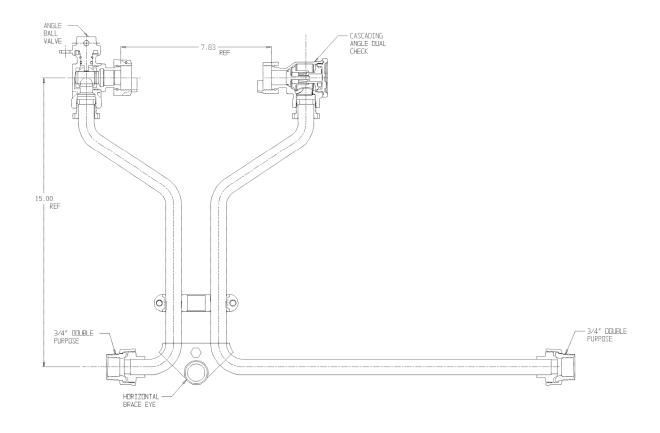

## NL Meter Setter - 760H215WDDD 33X18X992

Double Purpose X Double Purpose

## SUBMITTAL INFORMATION

- Manufactured in compliance with ANSI/AWWA C800 (latest revision)
- Brass components in contact with potable water conform to ASTM B584, UNS C89833 (latest revision) and identified with "NL"
- Certified to NSF/ANSI 61 (reference height restrictions) and NSF/ANSI 372
- Brass components not in contact with potable water conform to ASTM B62 and ASTM B584, UNS C83600 -85-5-5-5 (latest revision)
- Copper tubing made in compliance with ASTM B75 or B88, UNS C12200 (latest revision)
- Lead free solder joints
- Designed to provide proper meter spacing for ease of installation
- Padlock wings standard on all valves
- Insert stiffeners required on all flexible plastic connections