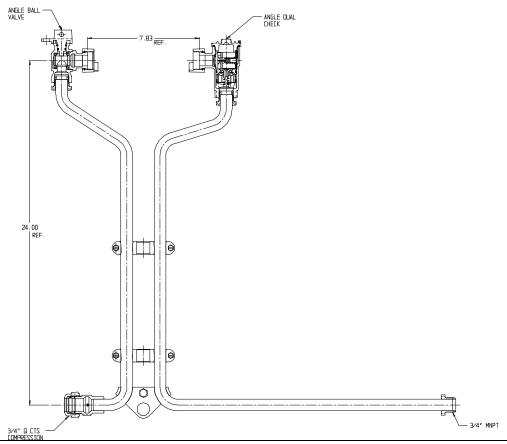

## NL Meter Setter - 760H224WDQP 33X18

## **SUBMITTAL DATA SHEET**

NL Meter Setter – 760H224WDQP 33X18

Q CTS Compression X MNPT

A.Y. McDonald considers the information on this assembly drawing correct when published. Item and option availability, including specifications, are subject to change without notice.