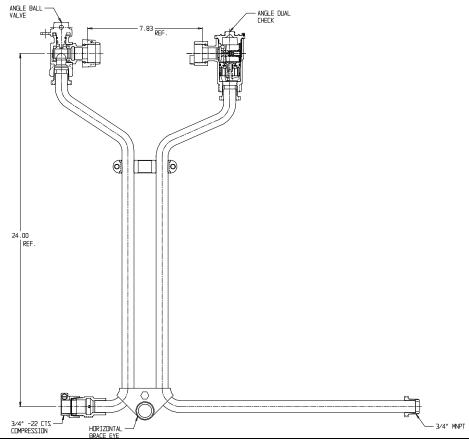

## NL Meter Setter - 760H224WD2P 33X15

-22 CTS Compression X MNPT

## **SUBMITTAL DATA SHEET**

NL Meter Setter - 760H224WD2P 33X15

-22 CTS Compression X MNPT

A.Y. McDonald considers the information on this assembly drawing correct when published. Item and option availability, including specifications, are subject to change without notice.