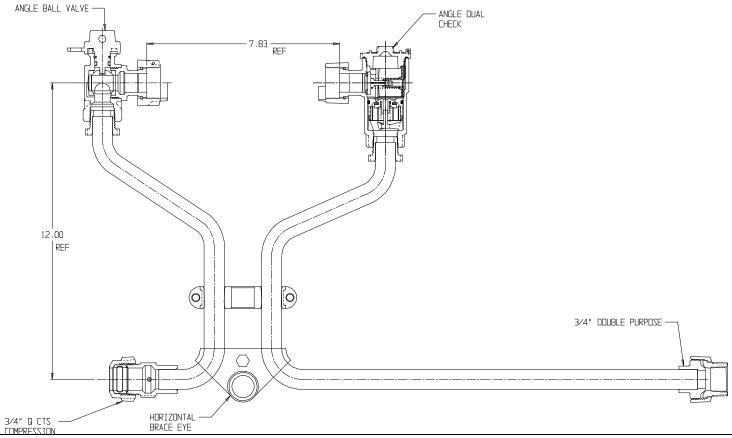

## NL Meter Setter - 760H212WDQD 33X15

Q CTS Compression X Double Purpose

## **SUBMITTAL INFORMATION**

- Manufactured in compliance with ANSI/AWWA C800 (latest revision)
- Brass components in contact with potable water conform to ASTM B584, UNS C89833 (latest revision) and identified with "NL"
- Certified to NSF/ANSI 61 (reference height restrictions) and NSF/ANSI 372
- Brass components not in contact with potable water conform to ASTM B62 and ASTM B584, UNS C83600 -85-5-5-5 (latest revision)
- Copper tubing made in compliance with ASTM B75 or B88, UNS C12200 (latest revision)
- Lead free solder joints
- Designed to provide proper meter spacing for ease of installation
- Padlock wings standard on all valves
- Insert stiffeners required on all flexible plastic connections