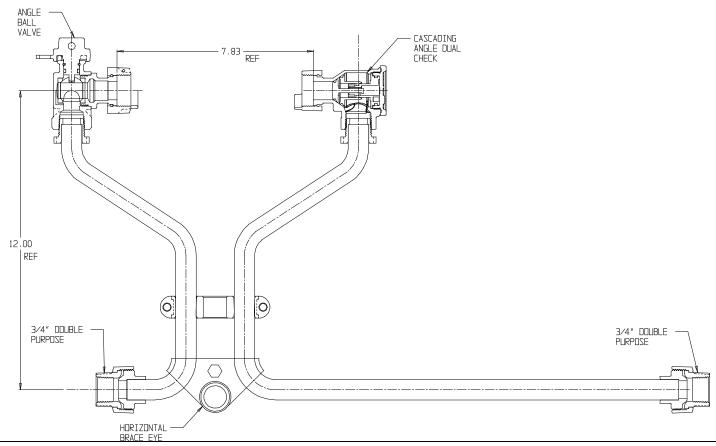

## NL Meter Setter - 760H212WDDD 33X15X992

Double Purpose X Double Purpose

## **SUBMITTAL INFORMATION**

- Manufactured in compliance with ANSI/AWWA C800 (latest revision)
- Brass components in contact with potable water conform to ASTM B584, UNS C89833 (latest revision) and identified with "NL"
- Certified to NSF/ANSI 61 (reference height restrictions) and NSF/ANSI 372
- Brass components not in contact with potable water conform to ASTM B62 and ASTM B584, UNS C83600 -85-5-5-5 (latest revision)
- Copper tubing made in compliance with ASTM B75 or B88, UNS C12200 (latest revision)
- Lead free solder joints
- Designed to provide proper meter spacing for ease of installation
- Padlock wings standard on all valves
- Insert stiffeners required on all flexible plastic connections

## **SUBMITTAL DATA SHEET**

NL Meter Setter - 760H212WDDD 33X15X992

Double Purpose X Double Purpose

A.Y. McDonald considers the information on this assembly drawing correct when published. Item and option availability, including specifications, are subject to change without notice.