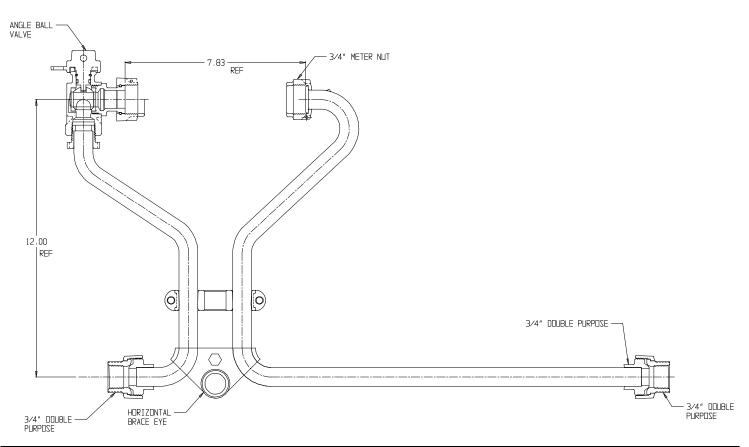

## SUBMITTAL DATA SHEET

## NL Meter Setter - 760H212WXDD 33X15

## SUBMITTAL INFORMATION

- Manufactured in compliance with ANSI/AWWA C800 (latest revision)
- Brass components in contact with potable water conform to ASTM B584, UNS C89833 (latest revision) and identified with "NL"
- Certified to NSF/ANSI 61 (reference height restrictions) and NSF/ANSI 372
- Brass components not in contact with potable water conform to ASTM B62 and ASTM B584, UNS C83600 -85-5-5-5 (latest revision)
- Copper tubing made in compliance with ASTM B75 or B88, UNS C12200 (latest revision)
- Lead free solder joints
- Designed to provide proper meter spacing for ease of installation
- Padlock wings standard on all valves