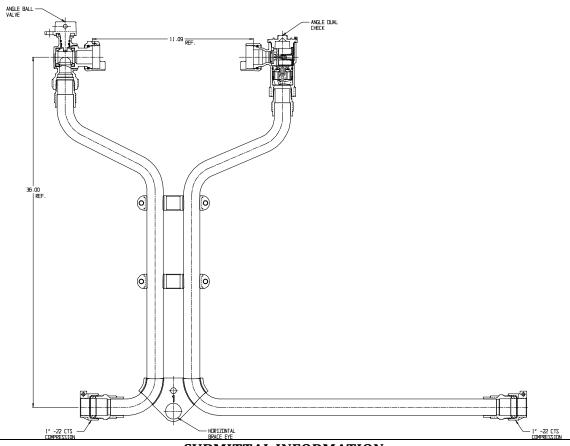

## NL Meter Setter - 760H436WD22 44X18

-22 CTS Compression X -22 CTS Compression

## SUBMITTAL INFORMATION

- Manufactured in compliance with ANSI/AWWA C800 (latest revision)
- Brass components in contact with potable water conform to ASTM B584, UNS C89833 (latest revision) and identified with "NL"
- Certified to NSF/ANSI 61 (reference height restrictions) and NSF/ANSI 372
- Brass components not in contact with potable water conform to ASTM B62 and ASTM B584, UNS C83600 -85-5-5-5 (latest revision)
- Copper tubing made in compliance with ASTM B75 or B88, UNS C12200 (latest revision)
- Lead free solder joints
- Designed to provide proper meter spacing for ease of installation
- Padlock wings standard on all valves
- Insert stiffeners required for all flexible plastic connections

## **SUBMITTAL DATA SHEET**

NL Meter Setter - 760H436WD22 44X18

-22 CTS Compression X -22 CTS Compression

A.Y. McDonald considers the information on this assembly drawing correct when published. Item and option availability, including specifications, are subject to change without notice.