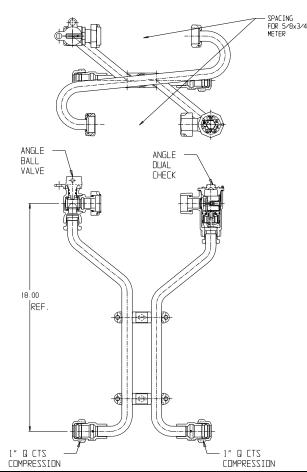

## NL Meter Setter – 761-218QFQQ 44-2

Q CTS Compression X Q CTS Compression

## SUBMITTAL INFORMATION

- Manufactured in compliance with ANSI/AWWA C800 (latest revision)
- Brass components in contact with potable water conform to ASTM B584, UNS C89833 (latest revision) and identified with "NL"
- Certified to NSF/ANSI 61 (reference height restrictions) and NSF/ANSI 372
- Brass components not in contact with potable water conform to ASTM B62 and ASTM B584, UNS C83600 -85-5-5-5 (latest revision)
- Copper tubing made in compliance with ASTM B75 or B88, UNS C12200 (latest revision)
- Lead free solder joints
- Designed to provide proper meter spacing for ease of installation
- Padlock wings standard on all valves
- Insert stiffeners required on all flexible plastic connections