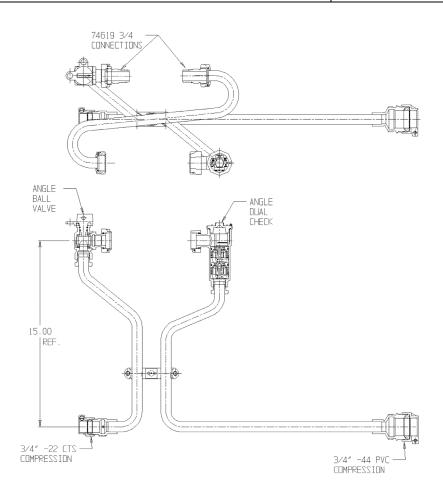

## NL Meter Setter - 761-215QF24 33X15X995

-22 CTS Compression X -44 PVC Compression

## SUBMITTAL INFORMATION

- Manufactured in compliance with ANSI/AWWA C800 (latest revision)
- Brass components in contact with potable water conform to ASTM B584, UNS C89833 (latest revision) and identified with "NL"
- Certified to NSF/ANSI 61 (reference height restrictions) and NSF/ANSI 372
- Brass components not in contact with potable water conform to ASTM B62 and ASTM B584, UNS C83600 -85-5-5-5 (latest revision)
- Copper tubing made in compliance with ASTM B75 or B88, UNS C12200 (latest revision)
- Lead free solder joints
- Designed to provide proper meter spacing for ease of installation
- Padlock wings standard on all valves
- Insert stiffeners required on all flexible plastic connections