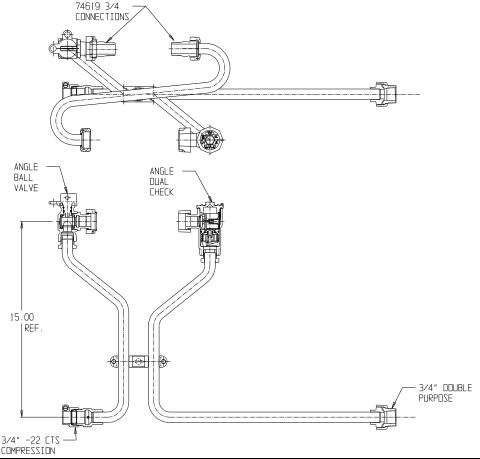

## SUBMITTAL DATA SHEET

## NL Meter Setter - 761-215QF2D 33X15

## SUBMITTAL INFORMATION

- Manufactured in compliance with ANSI/AWWA C800 (latest revision)
- Brass components in contact with potable water conform to ASTM B584, UNS C89833 (latest revision) and identified with "NL"
- Certified to NSF/ANSI 61 (reference height restrictions) and NSF/ANSI 372
- Brass components not in contact with potable water conform to ASTM B62 and ASTM B584, UNS C83600 -85-5-5-5 (latest revision)
- Copper tubing made in compliance with ASTM B75 or B88, UNS C12200 (latest revision)
- Lead free solder joints
- Designed to provide proper meter spacing for ease of installation
- Padlock wings standard on all valves
- Insert stiffeners required on all flexible plastic connections