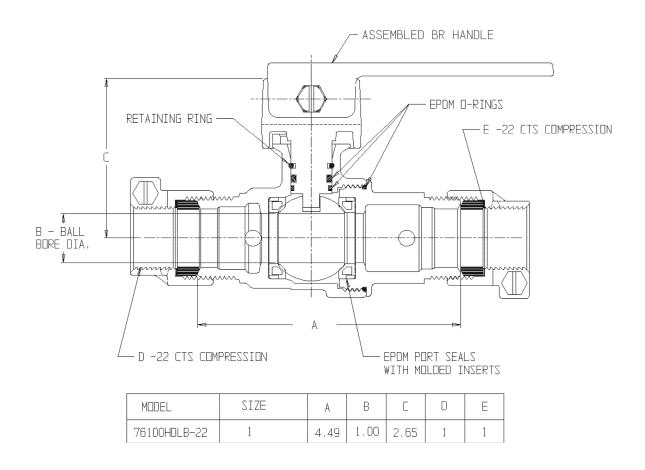

## NL Ball Style Curb Stop - 76100HDLB-22

-22 CTS Compression x -22 CTS Compression

## **SUBMITTAL INFORMATION**

- Manufactured in compliance with ANSI/AWWA C800 (latest revision)
- Brass components in contact with potable water conform to ASTM B584, UNS C89833 (latest revision) and identified with "NL"
- Certified to NSF/ANSI 61 and NSF/ANSI 372
- Brass components not in contact with potable water conform to ASTM B62 and ASTM B584, UNS C83600 -85-5-5-5 (latest revision)
- PTFE coated brass ball
- Valve rated for 300 PSIG water pressure, end connections not to exceed rated pipe pressures.
- Blow out proof EPDM port seals
- End piece joint sealed with an EPDM o-ring and thread locker
- Insert stiffeners required on all flexible plastic connections