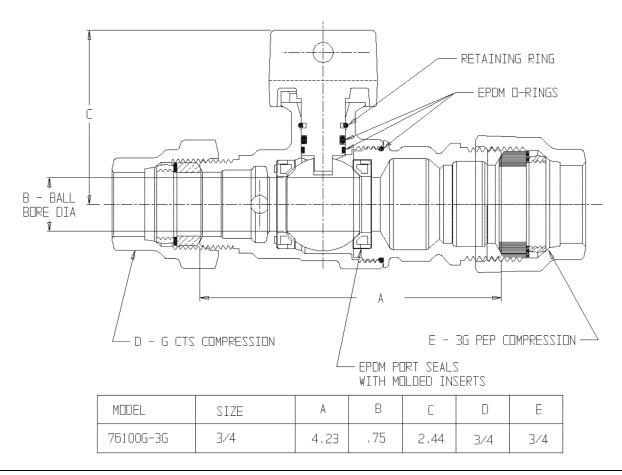

## SUBMITTAL DATA SHEET

NL Ball Style Curb Stop – 76100G-3G

## **SUBMITTAL INFORMATION**

- Manufactured in compliance with ANSI/AWWA C800 (latest revision)
- Brass components in contact with potable water conform to ASTM B584, UNS C89833 (latest revision) and identified with "NL"
- Certified to NSF/ANSI 61 and NSF/ANSI 372
- Brass components not in contact with potable water conform to ASTM B62 and ASTM B584, UNS C83600 -85-5-5-5 (latest revision)
- PTFE coated brass ball
- Valve rated for 300 PSIG water pressure, end connections not to exceed rated pipe pressures.
- Blow out proof EPDM port seals
- End piece joint sealed with an EPDM o-ring and thread locker
- Insert stiffeners required on all flexible plastic connections