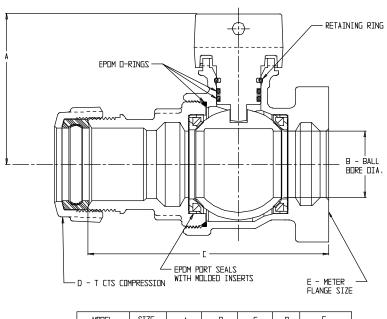

## NL Ball Style Meter Stop – 76100MT

T CTS Compression x Meter

| MODEL   | SIZE  | A    | B C  |      | DE    |            |
|---------|-------|------|------|------|-------|------------|
| 76100MT | 1 1/2 | 3.40 | 1.50 | 5.43 | 1 1/2 | 1 1/2      |
| 76100MT | 2     | 3.70 | 2.00 | 6.32 | 2     | l 1/2 DR 2 |

WITH MOLDED INSERTS

| MODEL   | SIZE            | A    | B    | C    | D     | E              |
|---------|-----------------|------|------|------|-------|----------------|
| 76100MT | 3/4 X 5/8 X 5/8 | 2.29 | .62  | 3.22 | 3⁄4   | 5/B            |
| 76100MT | 3/4 X 5/8 X 3/4 | 2.29 | .62  | 3.24 | 3⁄4   | 5/B X 3/4, 3/4 |
| 76100MT | 3/4             | 2.39 | .75  | 3.52 | 3⁄4   | 5⁄B X 3⁄4, 3⁄4 |
| 76100MT | 1 X 3/4 X 3/4   | 2.39 | .75  | 3.56 | 1     | 5⁄B X 3⁄4, 3⁄4 |
| 76100MT | 1 X 3⁄4 X 1     | 2.39 | . 75 | 3.65 | 1     | 1              |
| 76100MT | l               | 2.65 | 1.00 | 4.47 | 1     | 1              |
| 76100MT | 1 1/4 X 1 X 1   | 2.65 | 1.00 | 4.77 | 1 1⁄4 | 1              |

## SUBMITTAL INFORMATION

- Manufactured in compliance with ANSI/AWWA C800 (latest revision)
- Brass components in contact with potable water conform to ASTM B584, UNS C89833 (latest revision) and identified with "NL"
- Certified to NSF/ANSI 61 and NSF/ANSI 372
- Brass components not in contact with potable water conform to ASTM B62 and ASTM B584, UNS C83600 -85-5-5-5 (latest revision)
- PTFE coated brass ball
- Valve rated for 300 PSIG water pressure, end connections not to exceed rated pipe pressures.
- Blow out proof EPDM port seals
- End piece joint sealed with an EPDM o-ring and thread locker
- Insert stiffener required on all flexible plastic connections