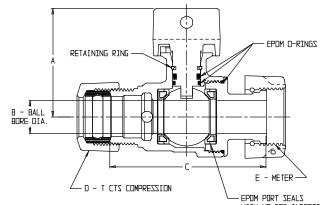

## NL Ball Style Meter Stop – 76100MT

T CTS Compression x Meter

| MODEL   | SIZE  | A    | B C  |      | DE    |            |
|---------|-------|------|------|------|-------|------------|
| 76100MT | 1 1/2 | 3.40 | 1.50 | 5.43 | 1 1/2 | 1 1/2      |
| 76100MT | 2     | 3.70 | 2.00 | 6.32 | 2     | l 1/2 DR 2 |

WITH MOLDED INSERTS

| MODEL   | SIZE            | A    | B    | C    | D     | E              |
|---------|-----------------|------|------|------|-------|----------------|
| 76100MT | 3/4 X 5/8 X 5/8 | 2.29 | .62  | 3.22 | 3⁄4   | 5/B            |
| 76100MT | 3/4 X 5/8 X 3/4 | 2.29 | .62  | 3.24 | 3⁄4   | 5/B X 3/4, 3/4 |
| 76100MT | 3/4             | 2.39 | .75  | 3.52 | 3⁄4   | 5⁄B X 3⁄4, 3⁄4 |
| 76100MT | 1 X 3/4 X 3/4   | 2.39 | .75  | 3.56 | 1     | 5⁄B X 3⁄4, 3⁄4 |
| 76100MT | 1 X 3⁄4 X 1     | 2.39 | . 75 | 3.65 | 1     | 1              |
| 76100MT | l               | 2.65 | 1.00 | 4.47 | 1     | 1              |
| 76100MT | 1 1/4 X 1 X 1   | 2.65 | 1.00 | 4.77 | 1 1⁄4 | 1              |

## SUBMITTAL INFORMATION

- Manufactured in compliance with ANSI/AWWA C800 (latest revision)
- Brass components in contact with potable water conform to ASTM B584, UNS C89833 (latest revision) and identified with "NL"
- Certified to NSF/ANSI 61 and NSF/ANSI 372
- Brass components not in contact with potable water conform to ASTM B62 and ASTM B584, UNS C83600 -85-5-5-5 (latest revision)
- PTFE coated brass ball
- Valve rated for 300 PSIG water pressure, end connections not to exceed rated pipe pressures.
- Blow out proof EPDM port seals
- End piece joint sealed with an EPDM o-ring and thread locker
- Insert stiffener required on all flexible plastic connections