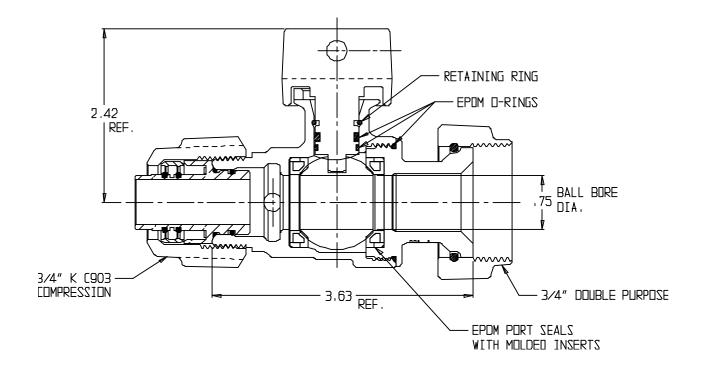

## SUBMITTAL DATA SHEET

NL Ball Style Curb Stop - 76100FDPK 3/4

C903 Compression x Double Purpose

## SUBMITTAL INFORMATION

- Manufactured in compliance with ANSI/AWWA C800 (latest revision)
- Brass components in contact with potable water conform to ASTM B584, UNS C89833 (latest revision) and identified with "NL"
- Certified to NSF/ANSI 61 and NSF/ANSI 372
- Brass components not in contact with potable water conform to ASTM B62 and ASTM B584, UNS C83600 -85-5-5-5 (latest revision)
- PTFE coated brass ball
- Valve rated for 300 PSIG water pressure, end connections not to exceed rated pipe pressures.
- Blow out proof EPDM port seals
- End piece joint sealed with an EPDM o-ring and thread locker