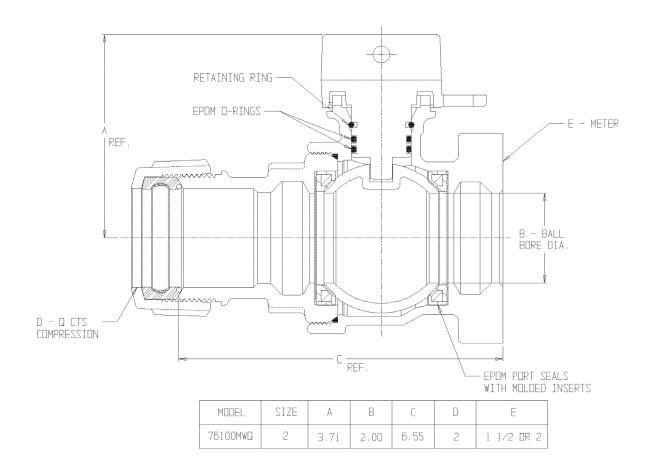

## NL Ball Style Meter Stop - 76100MWQ 2

Q CTS Compression x Meter

## **SUBMITTAL INFORMATION**

- Manufactured in compliance with ANSI/AWWA C800 (latest revision)
- Brass components in contact with potable water conform to ASTM B584, UNS C89833 (latest revision) and identified with "NL"
- Certified to NSF/ANSI 61 and NSF/ANSI 372
- Brass components not in contact with potable water conform to ASTM B62 and ASTM B584, UNS C83600 -85-5-5-5 (latest revision)
- PTFE coated brass ball
- Valve rated for 300 PSIG water pressure, end connections not to exceed rated pipe pressures.
- Blow out proof EPDM port seals
- End piece joint sealed with an EPDM o-ring and thread locker
- Insert stiffeners required on all flexible plastic connections