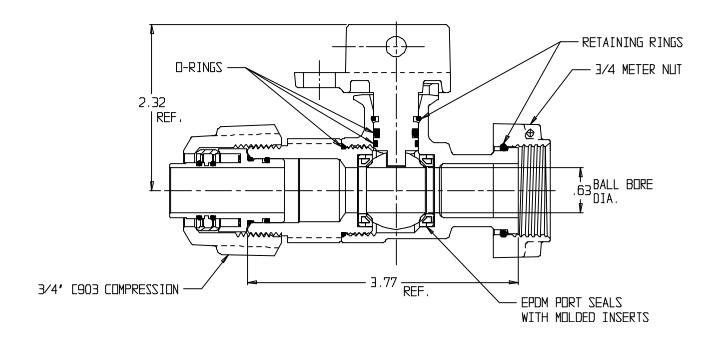

## SUBMITTAL DATA SHEET

NL Ball Style Meter Stop – 76100MWK 3/4x5/8x3/4

C903 Compression x Meter

## SUBMITTAL INFORMATION

- Manufactured in compliance with ANSI/AWWA C800 (latest revision)
- Brass components in contact with potable water conform to ASTM B584, UNS C89833 (latest revision) and identified with "NL"
- Certified to NSF/ANSI 61 and NSF/ANSI 372
- Brass components not in contact with potable water conform to ASTM B62 and ASTM B584, UNS C83600 -85-5-5-5 (latest revision)
- PTFE coated brass ball
- Valve rated for 300 PSIG water pressure, end connections not to exceed rated pipe pressures.
- Blow out proof EPDM port seals
- End piece joint sealed with an EPDM o-ring and thread locker