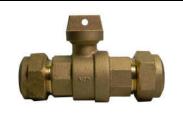

## SUBMITTAL DATA SHEET

NL Ball Style Curb Stop - 76100Q-3Q

Q CTS Compression x -3Q PEP Compression

## SUBMITTAL INFORMATION

- Manufactured in compliance with ANSI/AWWA C800 (latest revision)
- Brass components in contact with potable water conform to ASTM B584, UNS C89833 (latest revision) and identified with "NL"
- Certified to NSF/ANSI 61 and NSF/ANSI 372
- Brass components not in contact with potable water conform to ASTM B62 and ASTM B584, UNS C83600 -85-5-5-5 (latest revision)
- PTFE coated brass ball
- Valve rated for 300 PSIG water pressure, end connections not to exceed rated pipe pressures.
- Blow out proof EPDM port seals
- End piece joint sealed with an EPDM o-ring and thread locker
- Insert stiffeners required on all flexible plastic connections