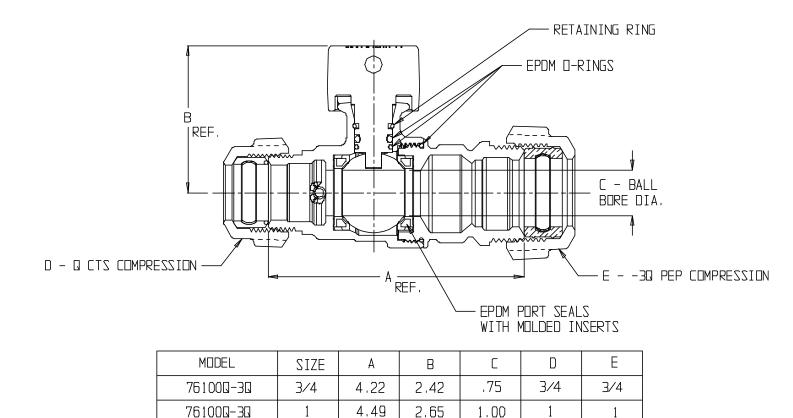

## SUBMITTAL DATA SHEET

NL Ball Style Curb Stop - 76100Q-3Q

Q CTS Compression x -3Q PEP Compression

## SUBMITTAL INFORMATION

- Manufactured in compliance with ANSI/AWWA C800 (latest revision)
- Brass components in contact with potable water conform to ASTM B584, UNS C89833 (latest revision) and identified with "NL"
- Certified to NSF/ANSI 61 and NSF/ANSI 372
- Brass components not in contact with potable water conform to ASTM B62 and ASTM B584, UNS C83600 -85-5-5-5 (latest revision)
- PTFE coated brass ball
- Valve rated for 300 PSIG water pressure, end connections not to exceed rated pipe pressures.
- Blow out proof EPDM port seals
- End piece joint sealed with an EPDM o-ring and thread locker
- Insert stiffeners required on all flexible plastic connections