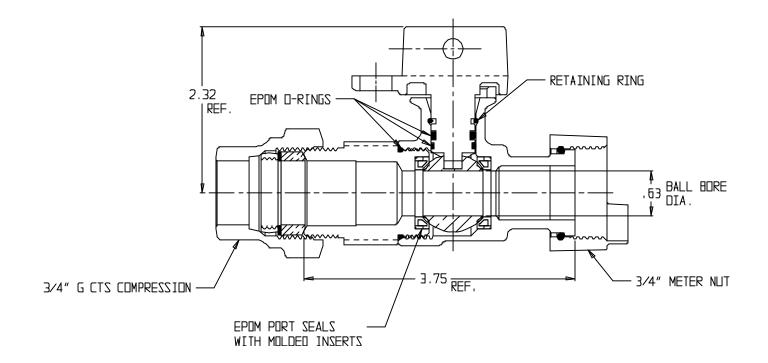

## SUBMITTAL DATA SHEET

NL Ball Style Meter Stop - 76100MWSG 3/4X5/8X3/4X3.75

G CTS Compression x Meter

## SUBMITTAL INFORMATION

- Manufactured in compliance with ANSI/AWWA C800 (latest revision)
- Brass components in contact with potable water conform to ASTM B584, UNS C89833 (latest revision) and identified with "NL"
- Certified to NSF/ANSI 61 and NSF/ANSI 372
- Brass components not in contact with potable water conform to ASTM B62 and ASTM B584, UNS C83600 -85-5-5-5 (latest revision)
- PTFE coated brass ball
- Valve rated for 300 PSIG water pressure, end connections not to exceed rated pipe pressures.
- Blow out proof EPDM port seals
- End piece joint sealed with an EPDM o-ring and thread locker
- Insert stiffeners required on all flexible plastic connections