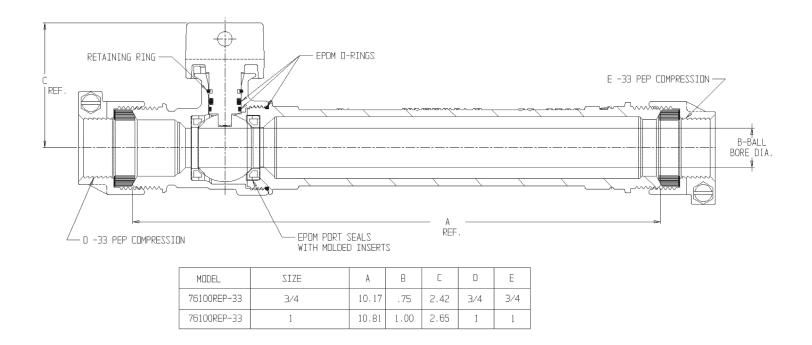

## SUBMITTAL DATA SHEET

NL Ball Style Curb Stop - 76100REP-33

## **SUBMITTAL INFORMATION**

- Manufactured in compliance with ANSI/AWWA C800 (latest revision)
- Brass components in contact with potable water conform to ASTM B584, UNS C89833 (latest revision) and identified with "NL"
- Certified to NSF/ANSI 61 and NSF/ANSI 372
- Brass components not in contact with potable water conform to ASTM B62 and ASTM B584, UNS C83600 -85-5-5-5 (latest revision)
- PTFE coated brass ball
- Valve rated for 300 PSIG water pressure, end connections not to exceed rated pipe pressures.
- Blow out proof EPDM port seals
- End piece joint sealed with an EPDM o-ring and thread locker
- Insert stiffeners required on all flexible plastic connections