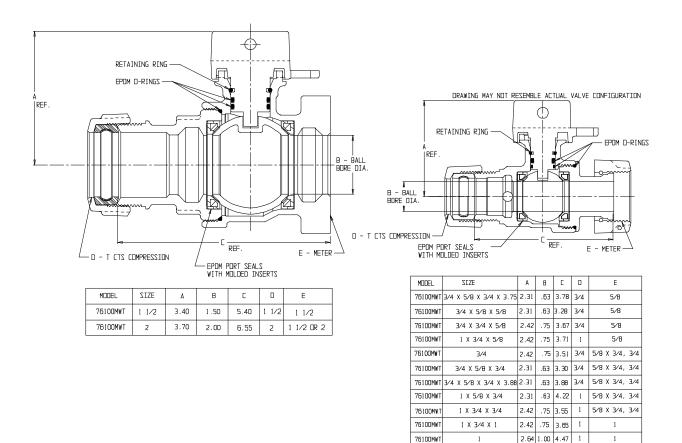

## NL Ball Style Meter Stop – 76100MWT

T CTS Compression x Meter

## SUBMITTAL INFORMATION

- Manufactured in compliance with ANSI/AWWA C800 (latest revision)
- Brass components in contact with potable water conform to ASTM B584, UNS C89833 (latest revision) and identified with "NL"
- Certified to NSF/ANSI 61 and NSF/ANSI 372
- Brass components not in contact with potable water conform to ASTM B62 and ASTM B584, UNS C83600 -85-5-5-5 (latest revision)
- PTFE coated brass ball
- Valve rated for 300 PSIG water pressure, end connections not to exceed rated pipe pressures.
- Blow out proof EPDM port seals
- End piece joint sealed with an EPDM o-ring and thread locker
- Insert stiffeners required on all flexible plastic connections