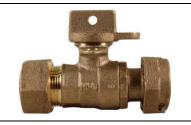

## NL Ball Style Meter Stop – 76100MWT

T CTS Compression x Meter

## SUBMITTAL INFORMATION

- Manufactured in compliance with ANSI/AWWA C800 (latest revision)
- Brass components in contact with potable water conform to ASTM B584, UNS C89833 (latest revision) and identified with "NL"
- Certified to NSF/ANSI 61 and NSF/ANSI 372
- Brass components not in contact with potable water conform to ASTM B62 and ASTM B584, UNS C83600 -85-5-5-5 (latest revision)
- PTFE coated brass ball
- Valve rated for 300 PSIG water pressure, end connections not to exceed rated pipe pressures.
- Blow out proof EPDM port seals
- End piece joint sealed with an EPDM o-ring and thread locker
- Insert stiffeners required on all flexible plastic connections