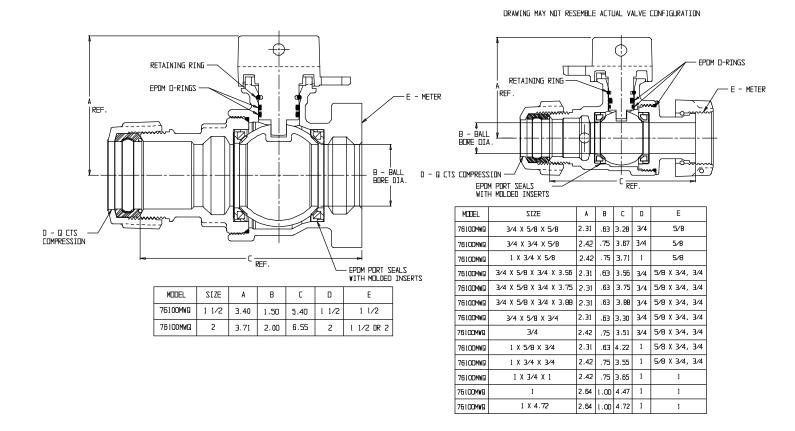

## NL Ball Style Meter Stop - 76100MWQ

Q CTS Compression x Meter

## SUBMITTAL INFORMATION

- Manufactured in compliance with ANSI/AWWA C800 (latest revision)
- Brass components in contact with potable water conform to ASTM B584, UNS C89833 (latest revision) and identified with "NL"
- Certified to NSF/ANSI 61 and NSF/ANSI 372
- Brass components not in contact with potable water conform to ASTM B62 and ASTM B584, UNS C83600 -85-5-5-5 (latest revision)
- PTFE coated brass ball
- Valve rated for 300 PSIG water pressure, end connections not to exceed rated pipe pressures.
- Blow out proof EPDM port seals
- End piece joint sealed with an EPDM o-ring and thread locker
- Insert stiffeners required on all flexible plastic connections