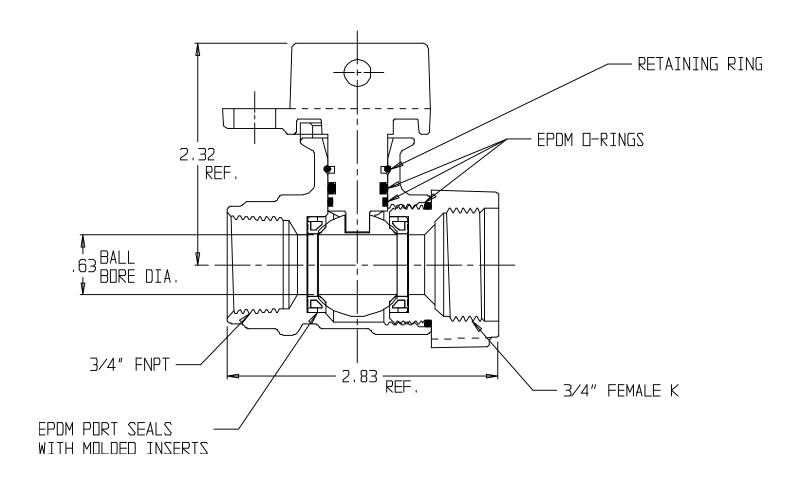

## SUBMITTAL DATA SHEET

NL Ball Style Meter Stop – 761011W ¾ X 5/8 X ¾

FNPT x Female K

## SUBMITTAL INFORMATION

- Manufactured in compliance with ANSI/AWWA C800 (latest revision)
- Brass components in contact with potable water conform to ASTM B584, UNS C89833 (latest revision) and identified with "NL"
- Certified to NSF/ANSI 61 and NSF/ANSI 372
- Brass components not in contact with potable water conform to ASTM B62 and ASTM B584, UNS C83600 -85-5-5-5 (latest revision)
- PTFE coated brass ball
- Valve rated for 300 PSIG water pressure, end connections not to exceed rated pipe pressures.
- Blow out proof EPDM port seals
- End piece joint sealed with an EPDM o-ring and thread locker