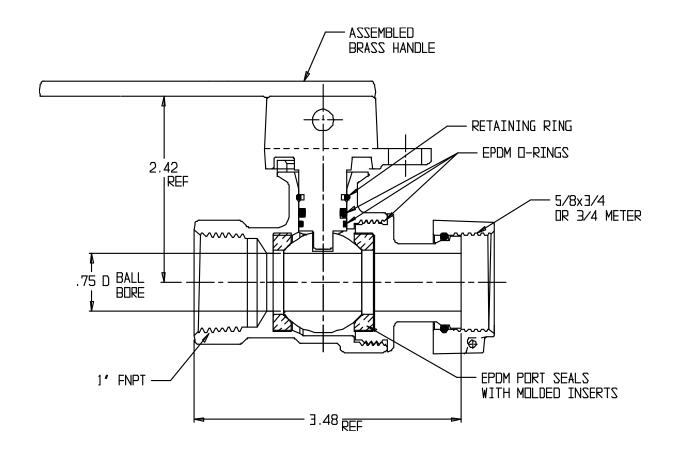

## SUBMITTAL DATA SHEET

NL Ball Style Meter Stop – 76101MWHDLB 1x3/4x3/4

FNPT x Meter

## SUBMITTAL INFORMATION

- Manufactured in compliance with ANSI/AWWA C800 (latest revision)
- Brass components in contact with potable water conform to ASTM B584, UNS C89833 (latest revision) and identified with "NL"
- Certified to NSF/ANSI 61 and NSF/ANSI 372
- Brass components not in contact with potable water conform to ASTM B62 and ASTM B584, UNS C83600 -85-5-5-5 (latest revision)
- PTFE coated brass ball
- Valve rated for 300 PSIG water pressure, end connections not to exceed rated pipe pressures.
- Blow out proof EPDM port seals
- End piece joint sealed with an EPDM o-ring and thread locker