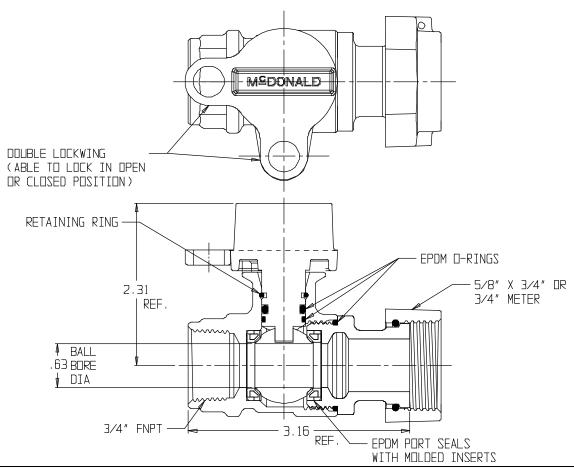

## SUBMITTAL DATA SHEET

NL Ball Style Meter Stop – 76101MWW ¾ X 5/8 X ¾

FNPT x Meter Swivel Nut

## SUBMITTAL INFORMATION

- Manufactured in compliance with ANSI/AWWA C800 (latest revision)
- Brass components in contact with potable water conform to ASTM B584, UNS C89833 (latest revision) and identified with "NL"
- Certified to NSF/ANSI 61 and NSF/ANSI 372
- Brass components not in contact with potable water conform to ASTM B62 and ASTM B584, UNS C83600 -85-5-5-5 (latest revision)
- PTFE coated brass ball
- Valve rated for 300 PSIG water pressure, end connections not to exceed rated pipe pressures.
- Blow out proof EPDM port seals
- End piece joint sealed with an EPDM o-ring and thread locker