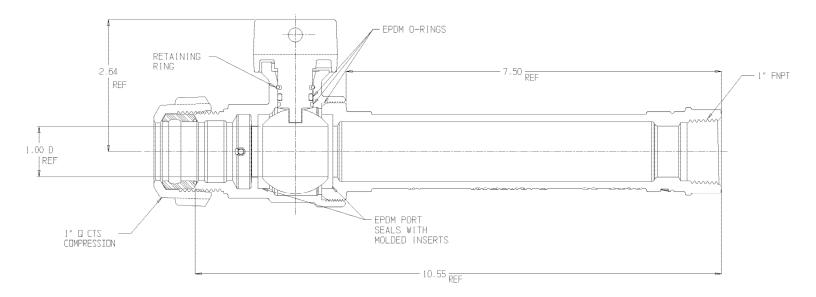

## SUBMITTAL DATA SHEET

NL Ball Style Curb Stop - 76102Q 1X10.55

Q CTS Compression x FNPT

## SUBMITTAL INFORMATION

- Manufactured in compliance with ANSI/AWWA C800 (latest revision)
- Brass components in contact with potable water conform to ASTM B584, UNS C89833 (latest revision) and identified with "NL"
- Certified to NSF/ANSI 61 and NSF/ANSI 372
- Brass components not in contact with potable water conform to ASTM B62 and ASTM B584, UNS C83600 -85-5-5-5 (latest revision)
- PTFE coated brass ball
- Valve rated for 300 PSIG water pressure, end connections not to exceed rated pipe pressures.
- Blow out proof EPDM port seals
- End piece joint sealed with an EPDM o-ring and thread locker
- Insert stiffeners required on all flexible plastic connections