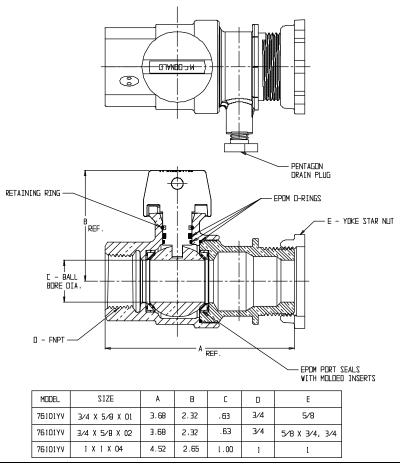

## NL Ball Style Meter Stop – 76101YV

## SUBMITTAL INFORMATION

- Manufactured in compliance with ANSI/AWWA C800 (latest revision)
- Brass components in contact with potable water conform to ASTM B584, UNS C89833 (latest revision) and identified with "NL"
- Certified to NSF/ANSI 61 and NSF/ANSI 372
- Brass components not in contact with potable water conform to ASTM B62 and ASTM B584, UNS C83600 -85-5-5-5 (latest revision)
- PTFE coated brass ball
- Valve rated for 300 PSIG water pressure, end connections not to exceed rated pipe pressures.
- Blow out proof EPDM port seals
- End piece joint sealed with an EPDM o-ring and thread locker