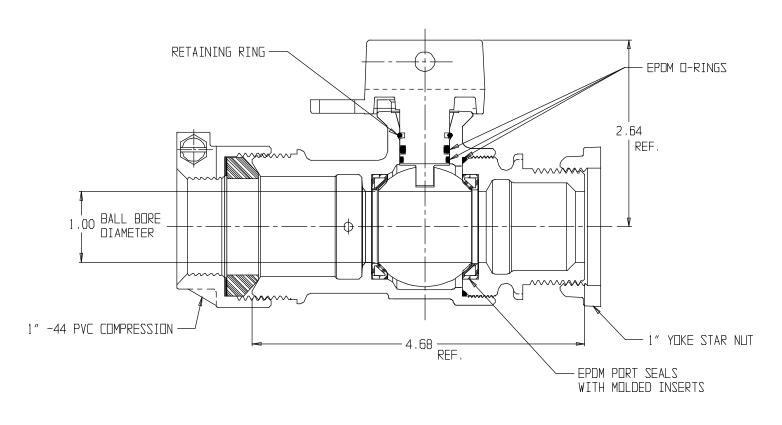

## NL Ball Style Meter Stop – 76102WY-44 1X1X04

-44 PVC Compression x Yoke Star Nut

## SUBMITTAL INFORMATION

- Manufactured in compliance with ANSI/AWWA C800 (latest revision)
- Brass components in contact with potable water conform to ASTM B584, UNS C89833 (latest revision) and identified with "NL"
- Certified to NSF/ANSI 61 and NSF/ANSI 372
- Brass components not in contact with potable water conform to ASTM B62 and ASTM B584, UNS C83600 -85-5-5-5 (latest revision)
- PTFE coated brass ball
- Valve rated for 300 PSIG water pressure, end connections not to exceed rated pipe pressures.
- Blow out proof EPDM port seals
- End piece joint sealed with an EPDM o-ring and thread locker