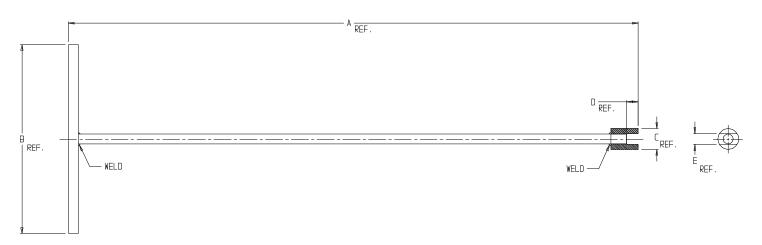

## **SUBMITTAL DATA SHEET**

Curb Boxes - 305

Shut-Off Rod

| MODEL | ZIZE | A     | В     | С    | 0    | E    |
|-------|------|-------|-------|------|------|------|
| 305   | 2    | 24.00 | 12.00 | 1.31 | . 75 | .69  |
| 305   | 3    | 36.00 | 12.00 | 1.31 | . 75 | . 69 |
| 305   | 4    | 48.00 | 12.00 | 1.31 | . 75 | .69  |
| 305   | 6    | 72.00 | 12.00 | 1.31 | . 75 | . 69 |
| 305   | 8    | 96.00 | 12.00 | 1.31 | .75  | . 69 |