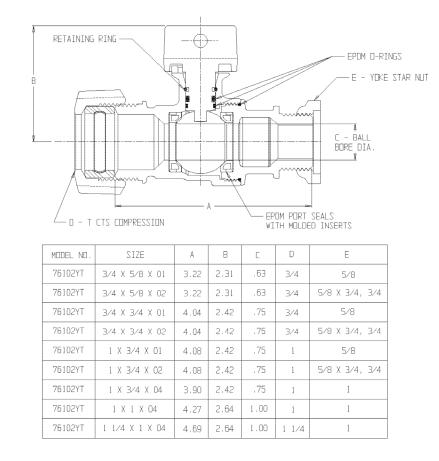

## NL Ball Style Curb Stop – 76102YT

T CTS Compression x Yoke

## SUBMITTAL INFORMATION

- Manufactured in compliance with ANSI/AWWA C800 (latest revision)
- Brass components in contact with potable water conform to ASTM B584, UNS C89833 (latest revision) and identified with "NL"
- Certified to NSF/ANSI 61 and NSF/ANSI 372
- Brass components not in contact with potable water conform to ASTM B62 and ASTM B584, UNS C83600 -85-5-5-5 (latest revision)
- PTFE coated brass ball
- Valve rated for 300 PSIG water pressure, end connections not to exceed rated pipe pressures.
- Blow out proof EPDM port seals
- End piece joint sealed with an EPDM o-ring and thread locker
- Insert stiffeners required on all flexible plastic connections