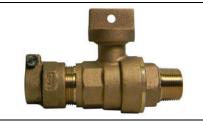

## SUBMITTAL DATA SHEET

NL Ball Style Curb Stop – 76107-44

-44 PVC Compression x MNPT

## SUBMITTAL INFORMATION

- Manufactured in compliance with ANSI/AWWA C800 (latest revision)
- Brass components in contact with potable water conform to ASTM B584, UNS C89833 (latest revision) and identified with "NL"
- Certified to NSF/ANSI 61 and NSF/ANSI 372
- Brass components not in contact with potable water conform to ASTM B62 and ASTM B584, UNS C83600 -85-5-5-5 (latest revision)
- PTFE coated brass ball
- Valve rated for 300 PSIG water pressure, end connections not to exceed rated pipe pressures.
- Blow out proof EPDM port seals
- End piece joint sealed with an EPDM o-ring and thread locker