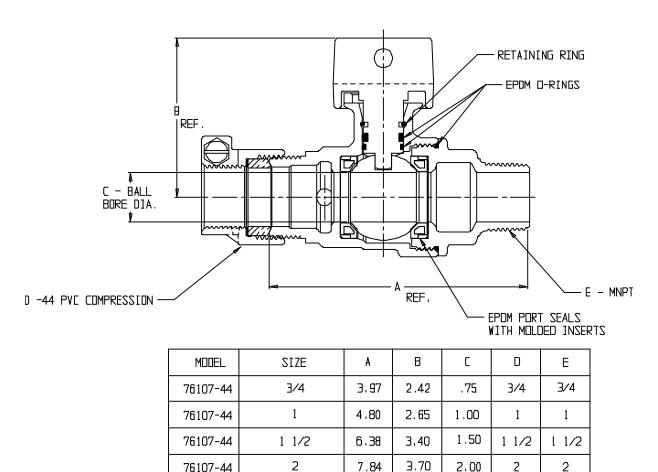

## SUBMITTAL DATA SHEET

NL Ball Style Curb Stop – 76107-44

-44 PVC Compression x MNPT

## SUBMITTAL INFORMATION

- Manufactured in compliance with ANSI/AWWA C800 (latest revision)
- Brass components in contact with potable water conform to ASTM B584, UNS C89833 (latest revision) and identified with "NL"
- Certified to NSF/ANSI 61 and NSF/ANSI 372
- Brass components not in contact with potable water conform to ASTM B62 and ASTM B584, UNS C83600 -85-5-5-5 (latest revision)
- PTFE coated brass ball
- Valve rated for 300 PSIG water pressure, end connections not to exceed rated pipe pressures.
- Blow out proof EPDM port seals
- End piece joint sealed with an EPDM o-ring and thread locker